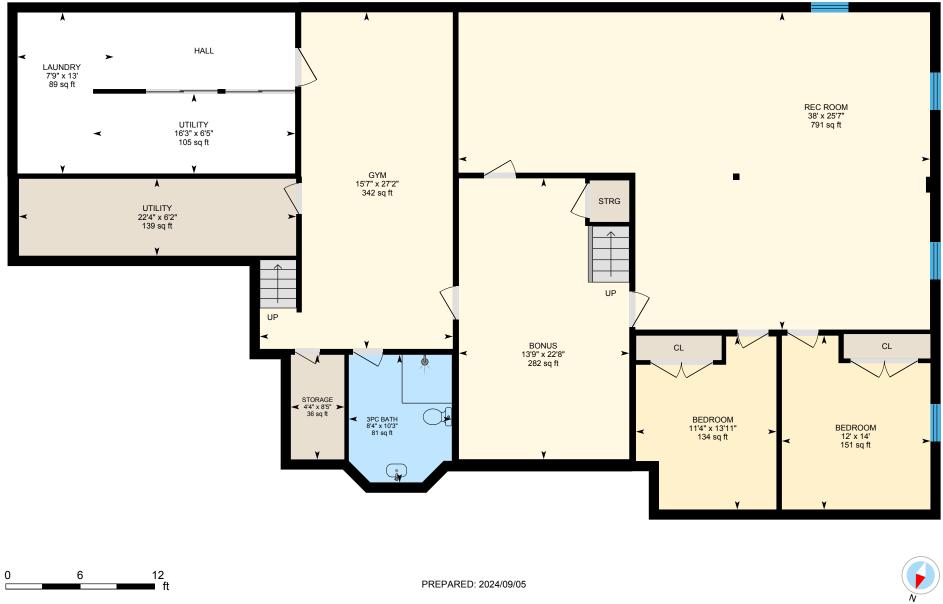

## 90 Oaklands Park Ct, Burlington, ON

Basement (Below Grade) Exterior Area 2310.24 sq ft Interior Area 2116.18 sq ft Excluded Area 290.39 sq ft

White regions are excluded from total floor area in iGUIDE floor plans. All room dimensions and floor areas must be considered approximate and are subject to independent verification.