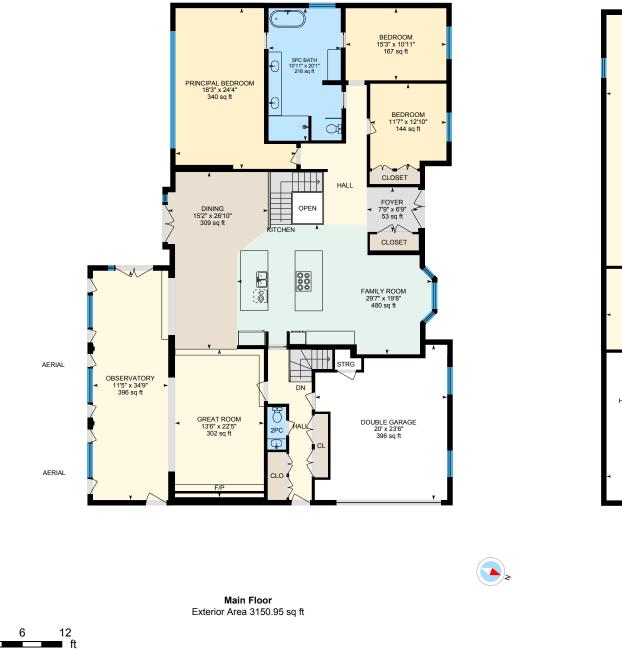

## 90 Oaklands Park Ct, Burlington, ON

Main Building: Total Exterior Area 5461.18 sq ft

Basement (Below Grade) Exterior Area 2310.24 sq ft

PREPARED: 2024/09/05

0

Г