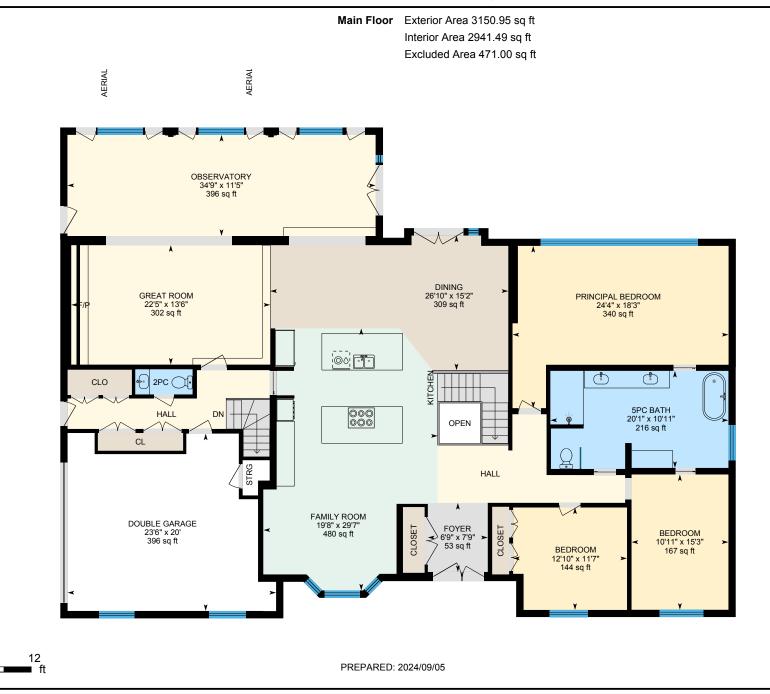

## 90 Oaklands Park Ct, Burlington, ON

White regions are excluded from total floor area in iGUIDE floor plans. All room dimensions and floor areas must be considered approximate and are subject to independent verification.