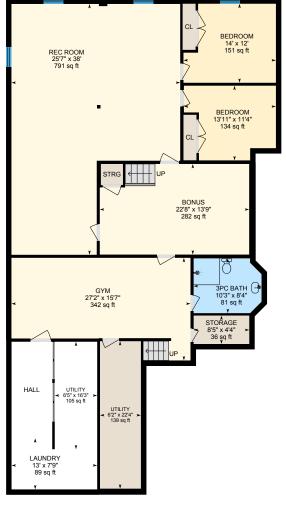

## 90 Oaklands Park Ct, Burlington, ON

Basement (Below Grade) Exterior Area 2310.24 sq ft Interior Area 2116.18 sq ft Excluded Area 290.39 sq ft

White regions are excluded from total floor area in iGUIDE floor plans. All room dimensions and floor areas must be considered approximate and are subject to independent verification.